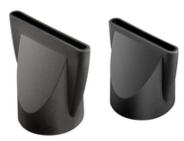

|
| Air flow          | ~ 108 m³/h                                |
| Type of operation | 2 speeds, 3 heat levels, cold shot button |
| Cable             | 3 m                                       |
| Weight            | 630 g (without cable)                     |
| Accessories       | 2 professional nozzles                    |
| EAN               | 4015110009207                             |
| Unit              | 12                                        |
| Color             | black                                     |

## Accessories

## PROFESSIONAL:

Super strong 2000 Watt power. Long-life AC motor.

#### **TOURMALINE:**

Modern tourmaline technology generates negative ions and gentle infrared warmth.

### COOL:

2 speeds, 3 heat levels and immediate cold shot.