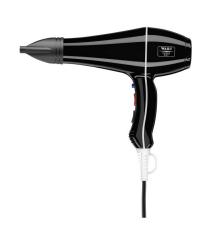

# **SuperDry**

#### Professional Hair Dryer

Super strong

Long-life AC motor

Tourmaline technology

| Article number    | 4340-0470                                 |
|-------------------|-------------------------------------------|
| Туре              | professional hair dryer                   |
| Drive             | AC motor                                  |
| Operating voltage | 220-240V, 50/60 Hz                        |
| Output            | 2000 W                                    |
| Air flow          | ~ 108 m³/h                                |
| Type of operation | 2 speeds, 3 heat levels, cold shot button |
| Cable             | 3 m                                       |
| Weight            | 630 g (without cable)                     |
| Accessories       | 2 professional nozzles                    |
| EAN               | 4015110009207                             |
| Unit              | 12                                        |
| Color             | black                                     |