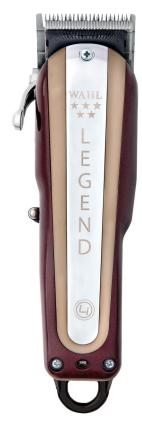

# CORDLESS **LEGEND**

Professional Cord/Cordless Clipper

WIDE RANGE **TAPER** 

**ADJUSTS TO** ZERO-OVERLAP

## **5 STAR WEDGE BLADE:**

Extended blade slide for wide range fading and seamless blending. "Crunch" feature on blade gives an audible feedback and helps with fine detailing work to perfect the fade.

### **ERGONOMIC:**

Lighter weight and cordless design for easier handling with the great haircutting quality of a WAHL corded clipper.