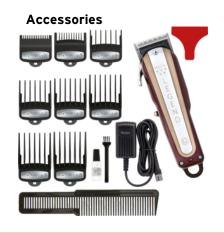

\*\*\* 5 Star Series

# CORDLESS **LEGEND**

Professional Cord/Cordless Clipper







WIDE RANGE **TAPER** 



**ADJUSTS TO** ZERO-OVERLAP



## **5 STAR WEDGE BLADE:**

Extended blade slide for wide range fading and seamless blending. "Crunch" feature on blade gives an audible feedback and helps with fine detailing work to perfect the fade.

### **ERGONOMIC:**

Lighter weight and cordless design for easier handling with the great haircutting quality of a WAHL corded clipper.

# **PROFESSIONAL:**

Highly efficient and durable Lithium-Ion battery Without memory effect. 100 minutes run time and 60 minutes charging time. Metal lever and metal switch.

### **INCLUDES:**

8 premium attachment combs ensure perfect results.

### **DESIGNED FOR:**

Seamless blended fades and fast cutting.