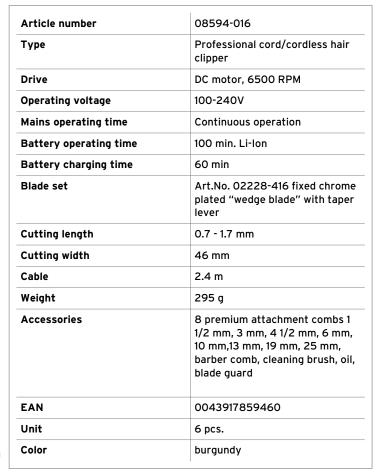

# **PROFESSIONAL:**

Highly efficient and durable Lithium-Ion battery Without memory effect. 100 minutes run time and 60 minutes charging time. Metal lever and metal switch.