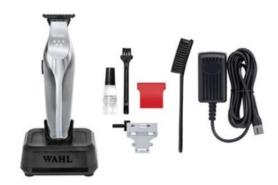

# HI-VIZ

Professional cord/cordless trimmer

CORD / CORDLESS

ADJUSTS TO ZERO-OVERLAP

| Article number         | 3023702                                                                                                         |
|------------------------|-----------------------------------------------------------------------------------------------------------------|
| Туре                   | professional cord/cordless hair<br>trimmer                                                                      |
| Drive                  | Brushless DC-Motor. Approx.<br>7200 rpm                                                                         |
| Operating voltage      | 100-240V                                                                                                        |
| Type of operation      | cord/cordless                                                                                                   |
| Battery operating time | 135 min                                                                                                         |
| Battery charging time  | 45 min quick charge                                                                                             |
| Blade set              | fixed, T- Wide Blade                                                                                            |
| Cutting length         | 0.4 mm                                                                                                          |
| Cutting width          | 40.6 mm                                                                                                         |
| Cable                  | 2.4 m                                                                                                           |
| Accessories            | Charging stand, blade set<br>adjustment tool, shaving<br>preparation brush, cleaning<br>brush, oil, blade guard |
| EAN                    | 0043917002897                                                                                                   |
| Unit                   | 6                                                                                                               |
| Color                  | silver                                                                                                          |