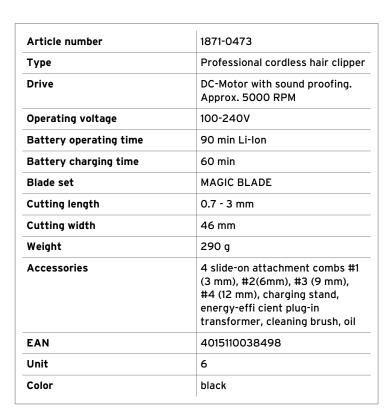

IPPER FOR EVERY SALON.







DETACHABLE BLADES

CORD-/ CORDLESS

UP TO 90 MIN





#### **MAGIC BLADE:**

Professional, high-grade steel full metal blade set featuring integrated cutting-length adjustment 0.7 – 3mm. Powerful cutting thanks to high-precision grinding technology "Made in Germany".

## **QUICK CHANGE:**

Easy removable blade set allows easy cleaning and quick change.

#### **PROFESSIONAL:**

Cord/cordless operation, highly efficient and durable Li-lon-batteries without memory effect.

#### **CONSTANT POWER:**

Chip-controlled motor for constant cutting-power irrelevant of battery-charge level or hair type.

# **ACOUSTIC & OPTIC INFORMATION SYSTEM:**

Acoustic warning to prevent high abrasion (Overload Protection). LED indicator for battery-charge level and charging status.



## **Accessories**