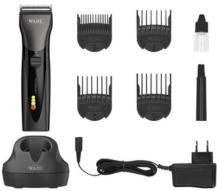

DETACHABLE BLADES

CORD-/ CORDLESS

UP TO 90 MIN





#### **MAGIC BLADE:**

Professional, high-grade steel full metal blade set featuring integrated cutting-length adjustment 0.7 – 3mm. Powerful cutting thanks to high-precision grinding technology "Made in Germany".

## **QUICK CHANGE:**

Easy removable blade set allows easy cleaning and quick change.

#### **PROFESSIONAL:**

Cord/cordless operation, highly efficient and durable Li-lon-batteries without memory effect.

#### **CONSTANT POWER:**

Chip-controlled motor for constant cutting-power irrelevant of battery-charge level or hair type.

# **ACOUSTIC & OPTIC INFORMATION SYSTEM:**

Acoustic warning to prevent high abrasion (Overload Protection). LED indicator for battery-charge level and charging status.



## **Accessories**